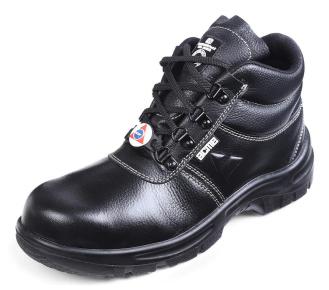

## ACME RAPID SAFETY SHOES

Model: RAPID

## Feature:

- CE and ISI certified, EN ISO 20345:2011 S1 SRA
- Single Density, light weight, DPP PU Sole
- Upper in Black Meena Buffalo Leather with Embossed Logo
- Black Plated Brass D-Ring Eyestay
- ISI certified, extra wide steel toe cap with 200 Joules impact resistance
- Anatomically shaped lasts with curved heel and rounded edges for greater comfort after long periods of wear
- Imported, soft, breathable and absorbent PERMASPUN lining with anti-bacterial treatment for odour control
- Comfort Zone Insocks with Anti-Bacterial properties
- Completely free of Azo dyes as it uses water based adhesives, as per European norms.
- Sole Property: Antistatic (Resistance up to 11 KV)
- Sole electrical resistance 100Kohm-1000Mohm
- Sole heat resistance Max 120° C for 1 minute exposure
- Anti skid, shock absorbent, oil, chemical and fuel resistant sole
- Heel Height: 35 mm; Toe Height: 27 mm
- Fitting: H
- Last: H-95
- Size : 39 46